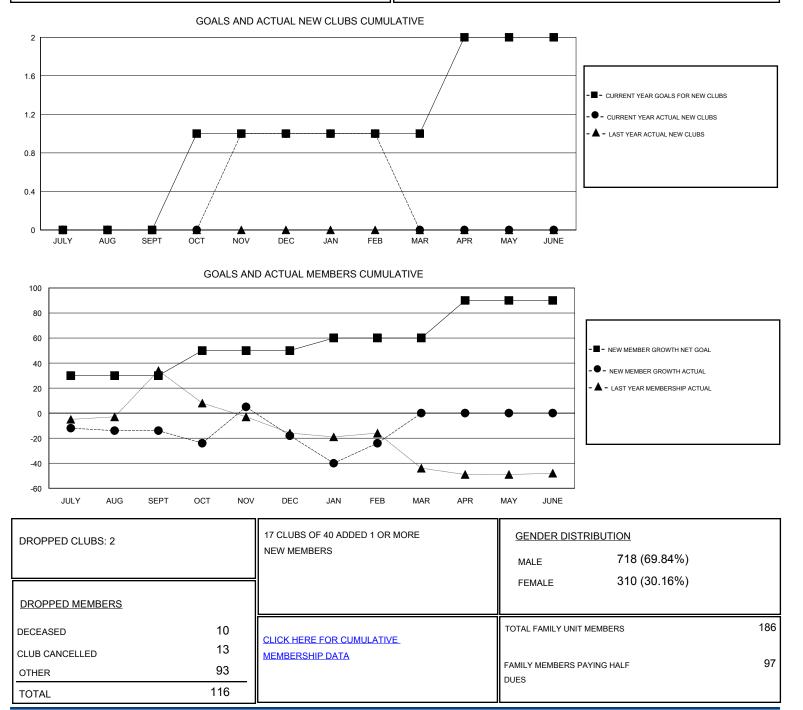

## LOCATION MASSACHUSETTS

GMT CA

| Clubs                 |               |           |               | Members               |                                                                |                                                              |                                                    |
|-----------------------|---------------|-----------|---------------|-----------------------|----------------------------------------------------------------|--------------------------------------------------------------|----------------------------------------------------|
| RESULTS FOR 2016-2017 |               |           |               | RESULTS FOR 2016-2017 |                                                                |                                                              |                                                    |
| QUARTER               | NEW CLUB GOAL | NEW CLUBS | DROPPED CLUBS | QUARTER               | NEW MEMBER GROWTH<br>NET GOAL (not reinstated<br>or transfers) | NEW MEMBER<br>GROWTH ACTUAL (not<br>reinstated or transfers) | DROPPED<br>MEMBERS ACTUAL<br>(including transfers) |
| JULY/AUG/SEPT         | 0             | 0         | 0             | JULY/AUG/SEPT         | 30                                                             | 15                                                           | 29                                                 |
| OCT/NOV/DEC           | 1             | 1         | 1             | OCT/NOV/DEC           | 20                                                             | 44                                                           | 48                                                 |
| JAN/FEB/MAR           | 0             | 0         | 1             | JAN/FEB/MAR           | 10                                                             | 33                                                           | 39                                                 |
| APR/MAY/JUNE          | 1             | 0         | 0             | APR/MAY/JUNE          | 30                                                             | 0                                                            | 0                                                  |